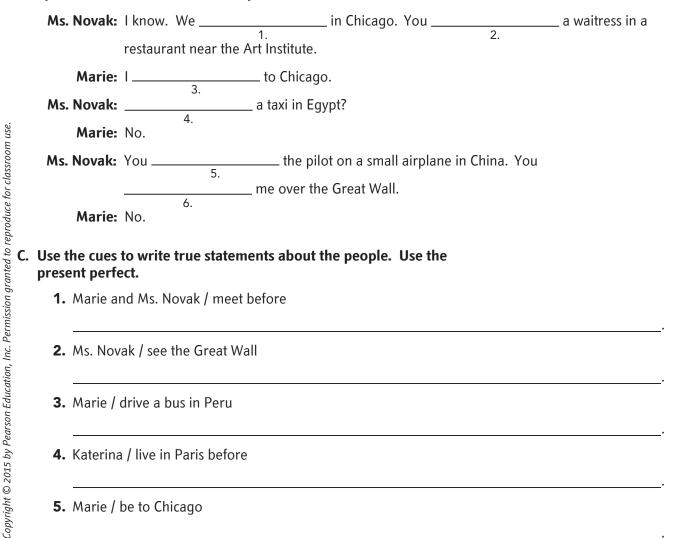

# **B.** Complete the conversation with the words you hear in the video episode. Use contractions when possible.